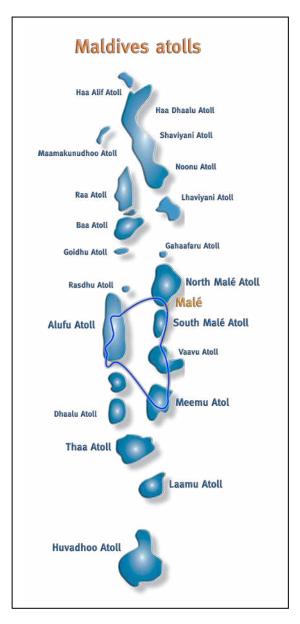

## Classical Routing 2 - 7 nights

Atolls: North Male - Ari - Meemu - Vaavu - South Male

## Carpe Diem

**Saturday:** Male. Guests board vessel around 1 pm or 3 pm; welcome briefing, documents; check out dive.

Sunday: North Male 1 dive; Rasdhoo 2 dives.

Approximately 3 hr crossing from North Male to

Rasdhoo. Nights spent anchored.

Monday-Tuesday: Ari, 3 dives. Night anchored

Wednesday: Ari, 1 dive. Cross to Meemu. Meemu 2

dives. Night spent anchored

Thursday: Meemu 1 dives; cross to Vaavu 2 dives

including night dive. Cross to South Male

**Friday:** South Male, 2 dives maximum depending on guest flight schedules and the 24 hour requirement

before flying..

**Saturday:** Depart the vessel latest by 8 am. Due to the necessity of readying the vessel for our next cruise, we must strictly enforce this early departure.