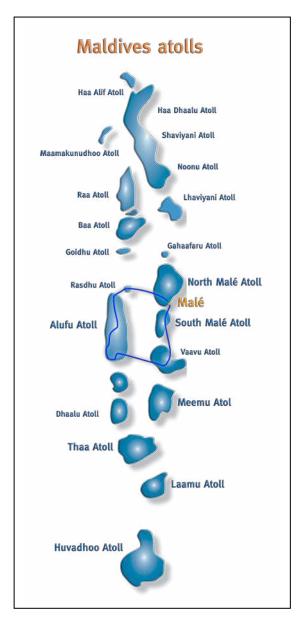

Classical Routing 1 - 7 nights

Atolls: North Male - Rasdhoo - Ari - Vaavu - South Male

## Carpe Diem

**Saturday:** Male. Guests board vessel around 1 pm or 3 pm; welcome briefing, documents; check out dive.

Sunday: North Male 1 dive; Rasdhoo 2 dives.

Approximately 3 hr crossing from North Male to

Rasdhoo. Nights spent anchored.

Monday-Tuesday: Ari, 3 dives. Night anchored

Wednesday: Ari, 2 dives and cross to Vaavu for night

dive.

Thursday: Vaavu, 2 dives and cross to South Male 1

dive.

**Friday:** South Male 2 dives maximum depending on guest flight schedules and the 24 hour requirement before flying and return to Male.